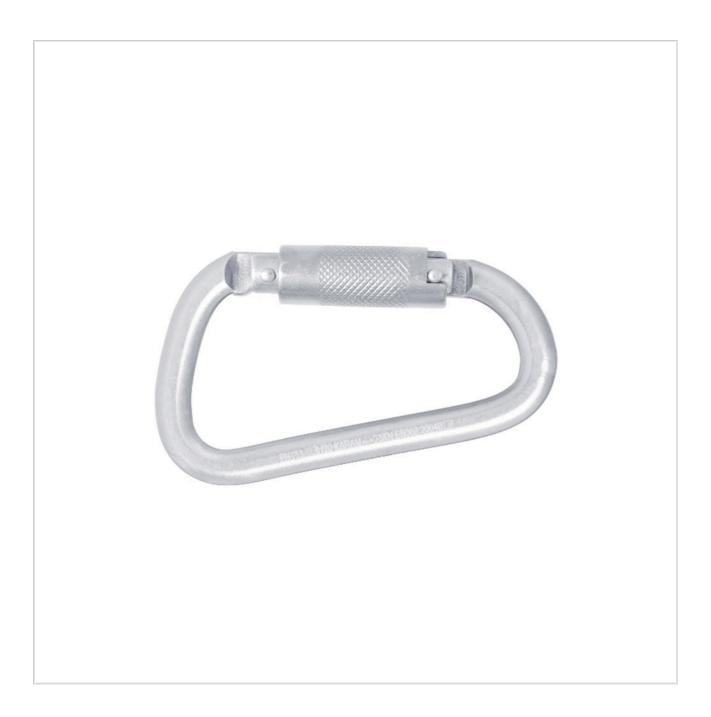

# Steel Quarter Turn Locking Karabiner

#### **Key Features**

Reliability in harsh or dirty environments Easy to employ with one-hand Gate that can be opened and closed easily to attach and detach gear

### Description

Steel karabiners having screw locking, twist locking and triple locking features, to suit a wide range of applications and a variety of steel hooks to suit the application as per the user's requirement.

# **Product Specifications**

| Material                     | Alloy steel                     |
|------------------------------|---------------------------------|
| Gate Opening                 | 22.0mm                          |
| Minimum Breaking<br>Strength | 40kN                            |
| Net Weight                   | 236.0gm                         |
| Finish                       | Silver/golden yellow galvanized |