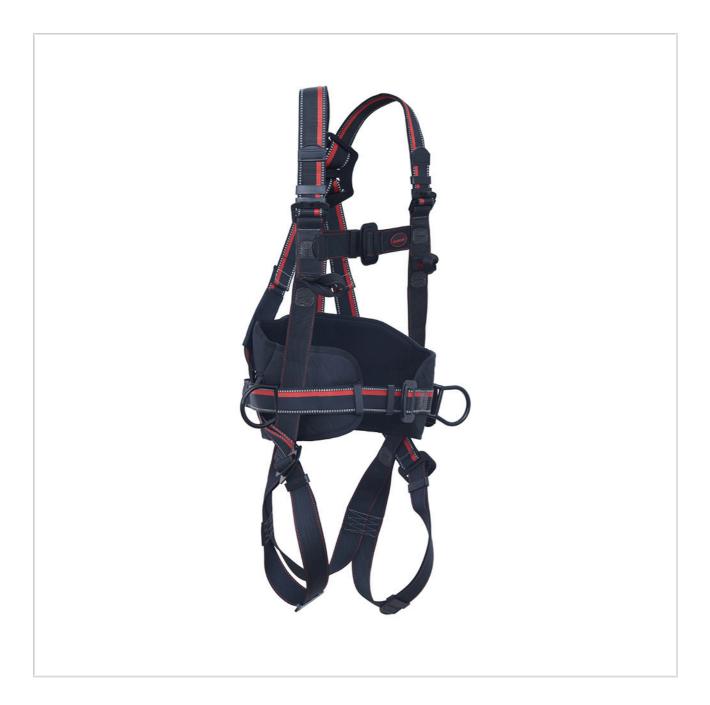

# Tower Climbing Harness with 4 Adjustment & 3 Attachment Points

**SKU: PN42** 

#### **Key Features**

CED coating on all metal fittings for best corrosion resistance

Metal fittings capable of taking the salt spray test of more than 500 hours

Retro-reflective thread

Improvised registered webbing design

Unique aesthetic registered stitching pattern

Bigger dia lateral D-rings

Unique label protector

Ergonomic and durable ID plate

Heavy duty webbing

### **Description**

Comprising of chest attachment textile loops, this harness is best suited for tower climbing and work positioning at height.

| Ref.         | Width of<br>Back Pad | Attachment<br>Elements                            | Convenience                                                            | Weight | Size                                | Certified to   |
|--------------|----------------------|---------------------------------------------------|------------------------------------------------------------------------|--------|-------------------------------------|----------------|
| PN42<br>(01) | 21.0cm               | Two lateral<br>D-rings for<br>work<br>positioning | Tool holding webbing loops and rings for tool holders, bolt bags, etc. | 680gms | Medium,<br>Large,<br>Extra<br>Large | EN<br>358:2018 |
| PN42<br>(02) | 14.5cm               |                                                   |                                                                        | 640gms |                                     |                |
| PN42<br>(03) | 14.5cm               |                                                   | Rings for<br>tool<br>holders,<br>bolt<br>bags,<br>etc.                 | 520gms |                                     |                |